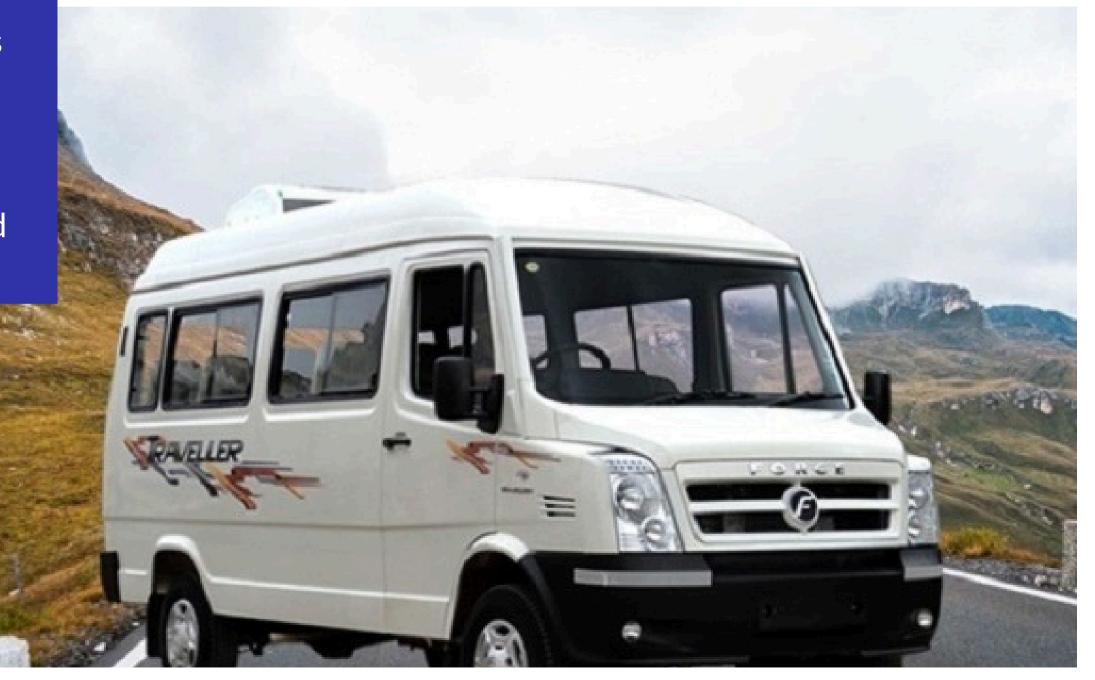

#### YOUR COMFORTABLE RIDE: TEMPO TRAVELLER

- Travel like royalty on our spacious and comfortable tempo traveller!
- This air-conditioned vehicle will be your home away from home during the journey, offering ample legroom, luggage storage, and a chance to relax and enjoy the scenic landscapes.
- Sit back and relax in style as we embark on our journey to Nanital. Our air-conditioned tempo traveller provides a comfortable and convenient way to travel. With plenty of legroom, luggage storage, and scenic views out the window, you will arrive in Nanital feeling refreshed and ready to explore.