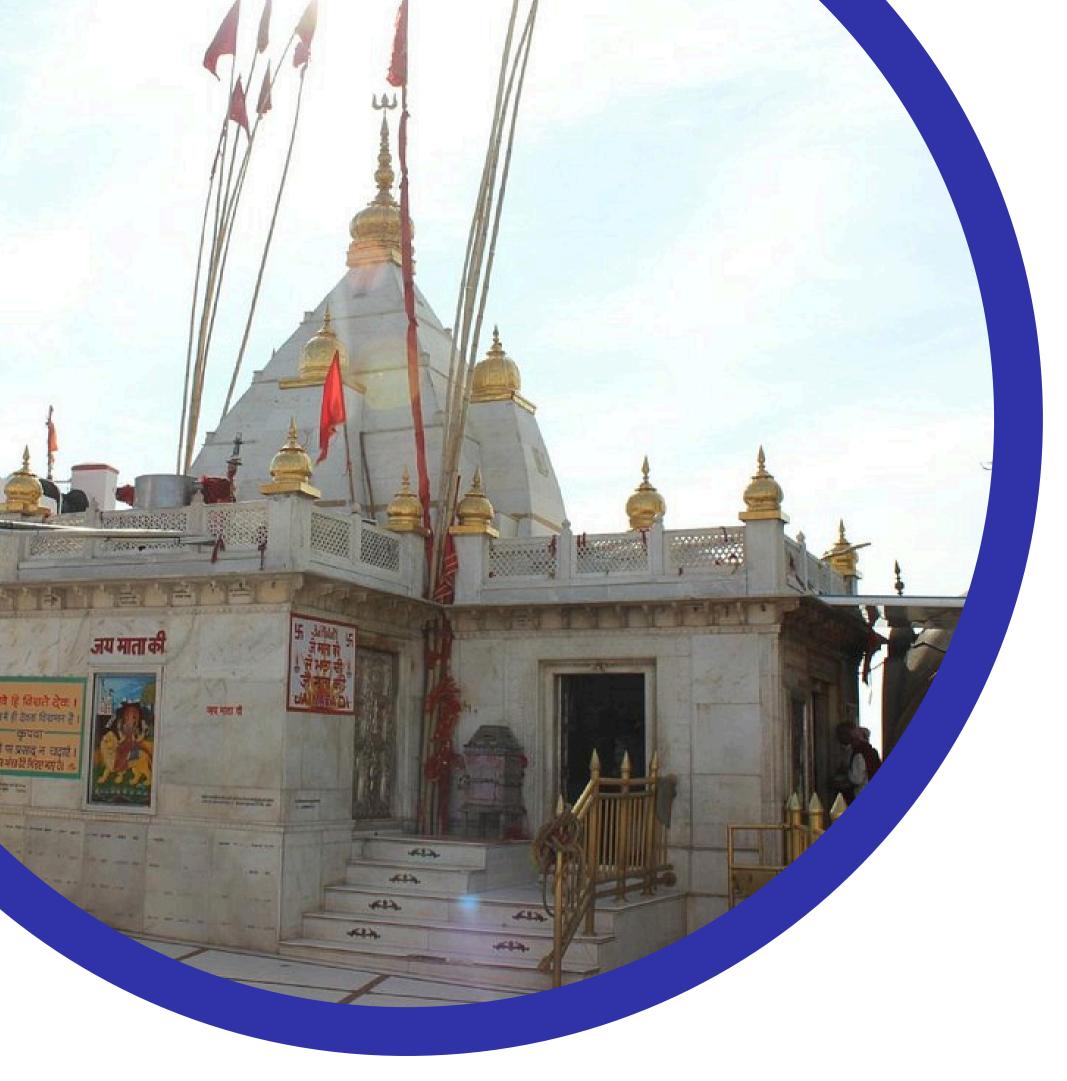

#### EXPLORE NANITAL -YOUR PERFECT DAY

- Morning: Take a relaxing boat trip on the pristine Lake Naini Tal, taking in the breathtaking scenery and calm mood.
- Afternoon: Visit the revered Hindu temple destination Naina Devi Temple to ask for blessings.
- Evening: Make lifelong memories by gazing at Snow View Point's magnificent panoramic views.
- At night, take an easy walk down the lively Mall Road, which is lined with eateries and stores.
- With a full day at your leisure, you can create your own unforgettable Nanital experience! Here are a few ideas to get you started:
- Morning: Start your day with a serene boat ride on Lake Naini Tal, allowing you to soak in the breathtaking beauty of the surroundings.
- Afternoon: Head to the Naina Devi Temple, a revered Hindu pilgrimage site, and seek blessings while experiencing the rich cultural heritage.
- Evening: Capture breathtaking panoramic views from Snow View Point, creating memories that will last a lifetime.
- Night: Explore the lively Mall Road, a shopper's paradise with a variety of shops and restaurants to satisfy your cravings.