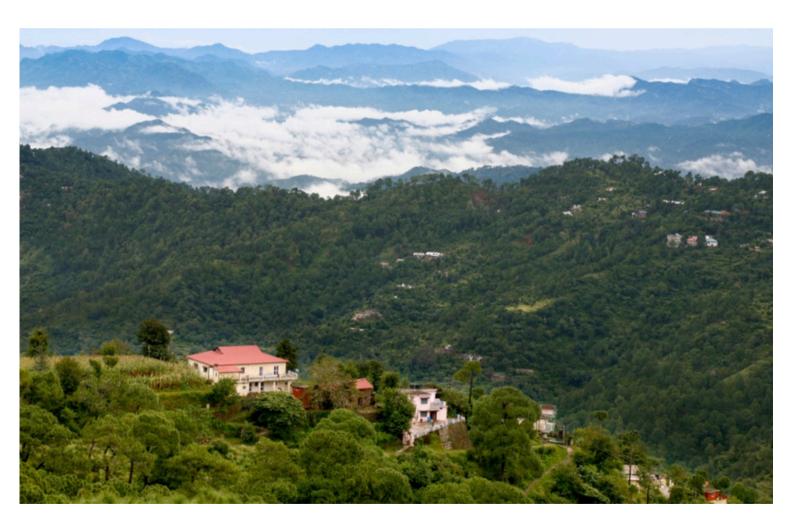

#### REACHING THE QUEEN OF HILLS, NANITAL

- Greetings from "Queen of Hills" Nanital! This small hill station, hidden up in the heart of the Kumaon Himalayas, provides a cool respite from the heat and an opportunity to get back in touch with the natural world.
- Our journey culminates in the picturesque town of Nanital, aptly nicknamed the "Queen of Hills." Surrounded by snow-capped peaks and nestled beside serene Lake Naini Tal, this charming destination offers a welcome respite from the heat and a chance to reconnect with nature.