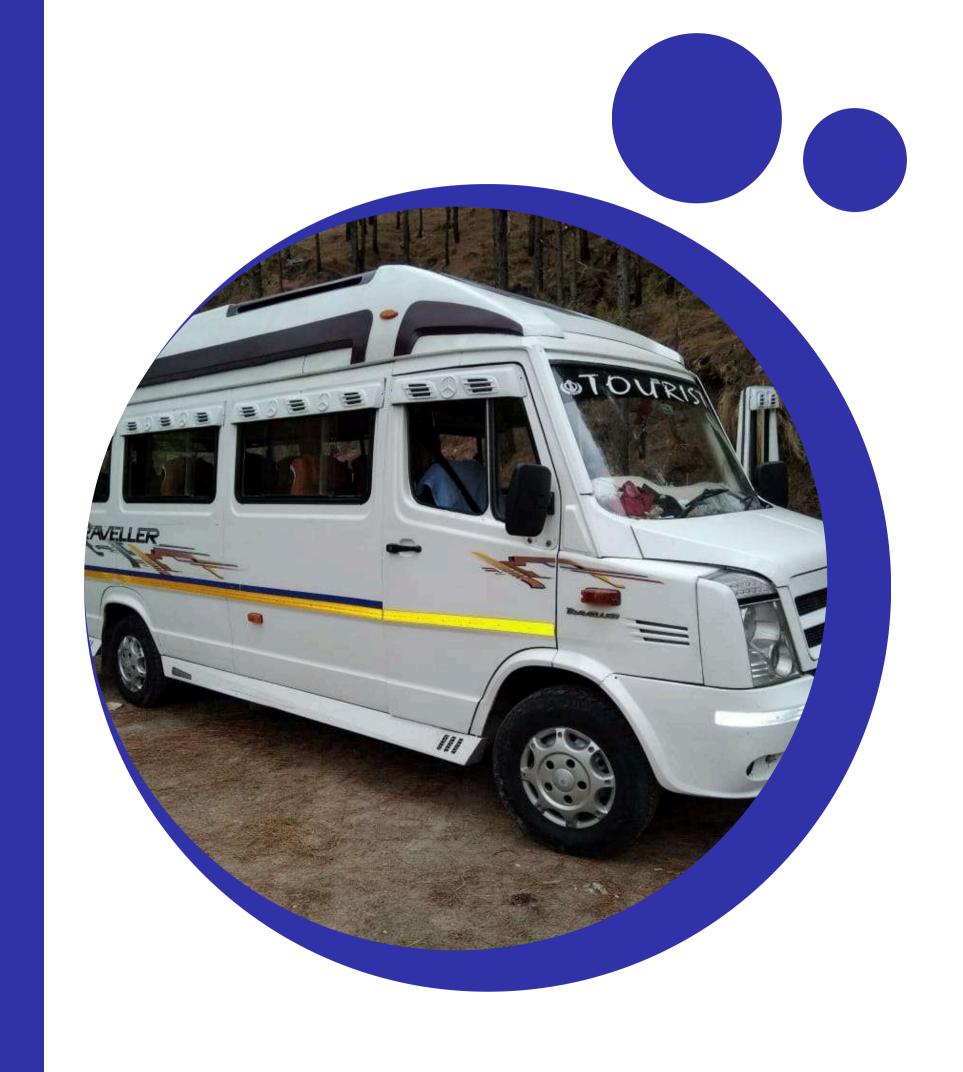

#### YOUR COMFORTABLE RIDE: TEMPO TRAVELLER

- Travel like royalty on our spacious and comfortable tempo traveller!
- This air-conditioned vehicle will be your home away from home during the journey, offering ample legroom, luggage storage, and a chance to relax and enjoy the scenic landscapes.
- Sit back and relax in style as we embark on our journey to Nanital. Our air-conditioned tempo traveller provides a comfortable and convenient way to travel. With plenty of legroom, luggage storage, and scenic views out the window, you will arrive in Nanital feeling refreshed and ready to explore.

## RELAXING JOURNEY BACK TO DELHI

- After a day filled with adventure and exploration, we'll enjoy a relaxing journey back to Delhi in our comfortable tempo traveller.
- With a heart full of memories and a camera full of breathtaking photos, we'll bid farewell to Nanital and embark on our